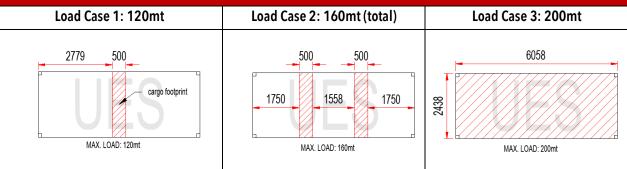

## **MAXIMUM LOADS**

Note: For the given exemplary load cases, it is assumed that the heavy lift platform rests only on the container sockets. Depending on the individual case and subject to engineering judgement, the maximum loads can be increased by further supporting the sockets and/or platform beams. Please feel free to contact us for your customized engineering solution.