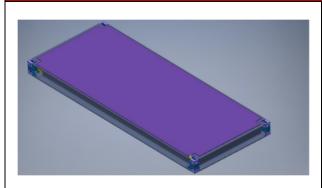

## **20ft HEAVY LIFT PLATFORM**

## **PROPERTIES**

- Maximum load: 200mt and higher, depending on individual case (dynamic effects included)
- ISO 20ft container adapted size: 6058 x 2438 x 365mm
- ISO twist lock sockets
- Heavy duty H-beam construction with top plate
- Weight about 5.3mt